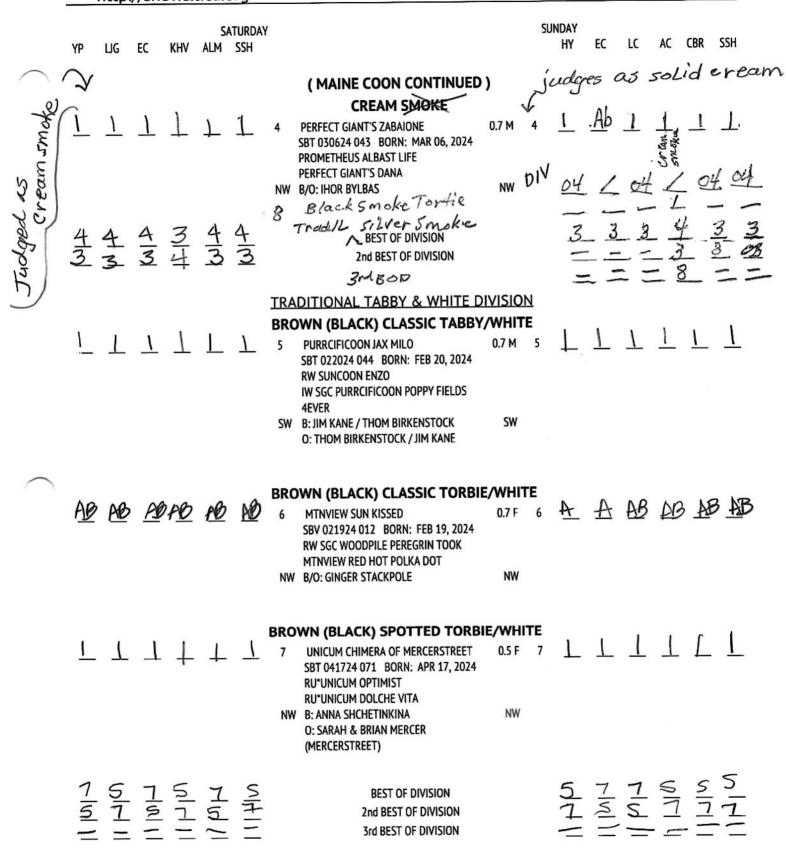

#### LH KITTEN

SUNDAY SATURDAY AC CBR SSH LC HY EC KHV ALM SSH EC ΥP LIG **AMERICAN BOBTAIL** TRADITIONAL TABBY DIVISION **BLUE SPOTTED TABBY** SHELBIE SHELBIE STARRY STARRY **NIGHT** A2P 022524 002 BORN: FEB 25, 2024 WICHITA LINEMAN OF SHELBIE IW BW SGC SHELBIE'S CAPITULUM FINALE/CF SW SW B: SA-JA-LD-KM FRIEMOTH O: SHELBY-JOHN-KELSEY FRIEMOTH/LORNA FRIEMOTH-GALLION  $T \overline{1} \overline{1} \overline{1} \overline{1} \Gamma$  $\overline{\Gamma}$   $\overline{\Gamma}$   $\overline{\Gamma}$   $\overline{\Gamma}$   $\overline{\Gamma}$   $\overline{\Gamma}$ BEST OF DIVISION / BREED MAINE COON TRADITIONAL TABBY DIVISION RED CLASSIC TABBY <u>L 1 L 1 L A 2</u> 0.6 M 2 COONAMOR RADIO GA GA SBT 031424 025 BORN: MAR 14, 2024 COONAMOR FLASHS THEME GCH COONAMOR PLAY WITH FIRE NW NW B/O: JAN HORLICK 22222 **BEST OF DIVISION** TRADITIONAL SILVER/SMOKE DIVISION **BLACK SMOKE** 0.4F 3 L 1 L 1  $1 \quad 7 \quad 7 \quad 7 \quad 7$ **OUASARCATS LYRIC** PENDING BORN: JUN 07, 2024 ALLEGIANCELOVE EMMETT WILDBEAUTYCOONS ALYASKA OF OUASARCATS NW NW B/O: CAROL MCGANNON

#### LH KITTEN

**SATURDAY SUNDAY** YP LIG FC KHV ALM SSH EC LC AC CBR SSH HY ( MAINE COON CONTINUED ) XFEE Smoke div. TRADITIONAL SILVER/SMOKE & WHITE DIVISION BLUE SMOKE TORTIE WHITE LALILL PERFECT GIANT'S CINNAMON BUN 0.7 F SBT 022324 081 BORN: FEB 23, 2024 COUNTRY GULLIVER'S SUN LIGH ANGELICA OF UNILAND NW NW B/O: IHOR BYLBAS 8-8--8 8 = - - 8 8 BEST OF DIVISION 7215 2175 2175 2175 2175 2175 BEST OF BREED 2nd BEST OF BREED 3rd BEST OF BREED **NORWEGIAN FOREST** TRADITIONAL TABBY & WHITE DIVISION BROWN (BLACK) CLASSIC TABBY/WHITE AB Z AB AB | AB 12121 REBELSKOG COLUMBIA SBT 032024 038 BORN: MAR 20, 2024 RW SGC ULLRTASS'S DEUCES ARE WILD/FI SKOGBERG LIV OF REBELSKOG NW NW B: JOSEPH HUEHNERHOFF O: GERRIE BOOGAART / BILL BOOGAART 0.6F 10 2 1 2 1 Z 1 1 1 1 2 1 10 NORGESKAUKATT SJOFNDOTTIR OF **KELAS** PENDING BORN: MAR 26, 2024 NORGESKAUKATT HARDANGER NORGESKAUKATT SJOFN NW B: MRS L P & MR JC TWYMAN NW O: KATHYRN BEASON AND TARA